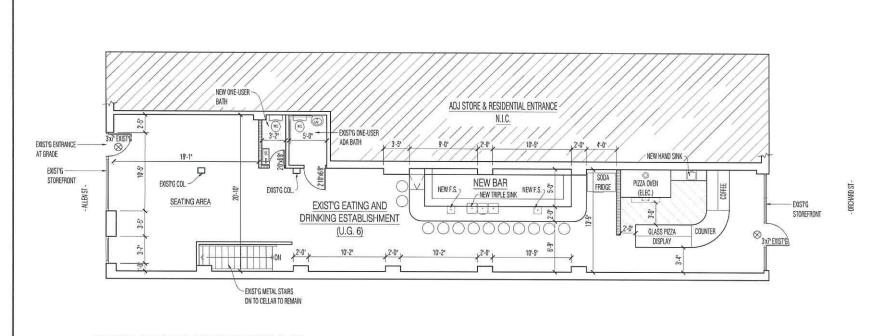

|
| EDMANHUSTLE LLC      | 39 ESSEX ST             | 540 ft           |
|                      |                         |                  |
|                      |                         |                  |

## **Beer and Wine licenses**

| Name                    | Address             |  |
|-------------------------|---------------------|--|
| Hou Yi Hot Pot Inc      | 92 Hester Street    |  |
| Amano Sushi             | 50 Eldridge Street  |  |
| QQ Delicious Inc        | 36 Eldridge Street  |  |
| Reception Bar Inc       | 45 Obhard Street    |  |
| Hippoe Holdings LLC     | 35 Orchard Street   |  |
| Barzinho Inc            | 48 Orchard Street   |  |
| JIA NYC Inc             | 23 Essex Street     |  |
| Kiki's Plan A Group LLC | 130 Division Street |  |

#### Scarr Pizza LLC



### PART OF 1ST FLOOR COUNSTRUCTION PLAN

SCALE: 1/8"=1'-0"

## JOSE L. PENA P.E.

PROFESSIONAL ENGINEER

4 4 1 M A X W E L L S T . WEST HEMPSTEAD, NY 11552 T: (917)-456-2372 E: JOSE@PENAFIG.ORG

| MARK | DESCRIPTION | DATE |
|------|-------------|------|

© 2018 BY JOSE L. PENA, P.E.

WARNING UNLICENSED COPYING VIOLATES U.S. COPYING IN LEGAL PROSECUTION. THIS DOCUMENT IS STRICTLY OF REFERENCE. ITS DISTRIBUTION TO INTERESTED AWARDS DUES NOT CONSTITUTE A GUARANT OF ANY IMPLIED ON DESCRIPTION OF A MARKET OF THE WINDLE ON IN PART. OF THE WINDLE ON THE STRICTLY OF THE WINDLE ON THE STRICTLY OF THE WINDLE ON THE WINDLE OF THE WINDLE OF

PROJECT ADDRESS:

35 ORCHARD ST NEW YORK, N.Y.



| DATE:       | 02-10-20 |
|-------------|----------|
| PROJECT #:  | 20-103   |
| DRAWN BY:   | M.K.     |