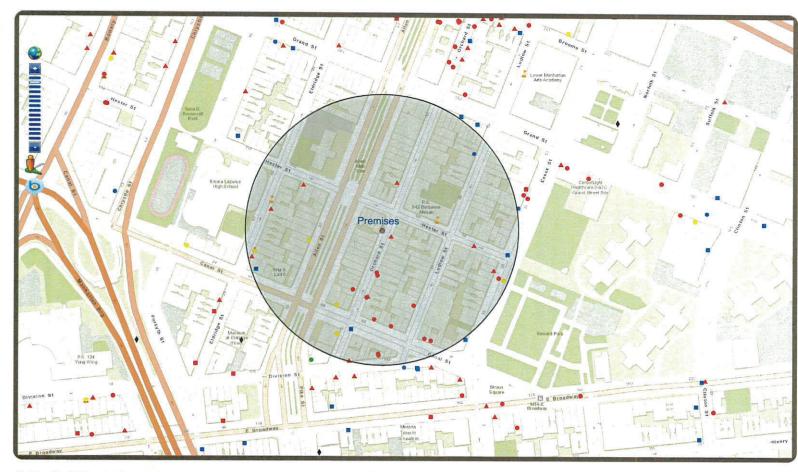

lines outside. ■ I will have a staff person responsible for ensuring no loitering, noise or crowds outside.                                                                                                                                                                                                                                                                                                                                       |

Revised: July 2018 Page 4 of 4

10. ■ Residents may contact the manager/owner at the number below. Any complaints will be addressed immediately. I will revisit the above-stated method of operation if necessary in order

to minimize my establishment's impact on my neighbors.

## 35 Orchard Street, South Store, New York, NY 10002 Scarr Pizza LLC

#### Legend





Disclaimer: The NYS Liquor Authority is not responsible for the accuracy of maps or data obtained from third party sources.

# Scarr's Pizza LLC

# On-Premise Licenses within 500 Feet

| Name                 | Address                 | Approx. Distance |
|----------------------|-------------------------|------------------|
| FUNG TU LLC          | 22 ORCHARD ST           | 160 ft           |
| SCARR PIZZA LLC      | 22A ORCHARD ST          | 170 ft           |
| SILKSTONEONE LLC     | 17 ORCHARD STREET       | 245 ft           |
| SWEET RANGER INC     | 14B ORCHARD ST          | 260 ft           |
| METROGRAPH LLC       | 7 LUDLOW ST             | 305 ft           |
| DIMES BIG TIME LLC   | 49 CANAL ST             | 335 ft           |
| KINGS PALACE NYC LLC | 43 CANAL ST             | 36